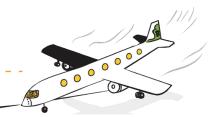

## MAKING INFERENCES USING PICTURES

What is happening in each picture? Circle your best guess.

The chef is happily cooking a spaghetti dinner.

The chef is preparing breakfast for his family.

The plane is taking off from the airport.

The plane is landing after a 14-hour flight.

The fisherwoman returned the fish to the sea.

The fisherwoman caught a fish for dinner.

The man dug up an old tree.

The man planted a beautiful new tree.

The bird returned to his nest with food.