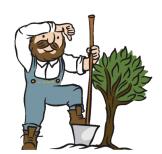

The plane is landing after a 14-hour flight.

The fisherwoman returned the fish to the sea.

The fisherwoman caught a fish for dinner.

The man dug up an old tree.

The man planted a beautiful new tree.

The bird returned to his nest with food.