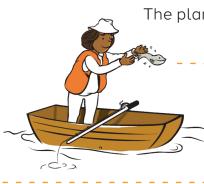

The plane is landing after a 14-hour flight.

The fisherwoman returned the fish to the sea.

The fisherwoman caught a fish for dinner.

The man dug up an old tree.

The man planted a beautiful new tree.

The bird returned to his nest with food.