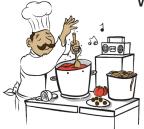

## MAKING INFERENCES USING PICTURES

What is happening in each picture? Circle your best guess.

The chef is happily cooking a spaghetti dinner.

The chef is preparing breakfast for his family.

The plane is taking off from the airport.